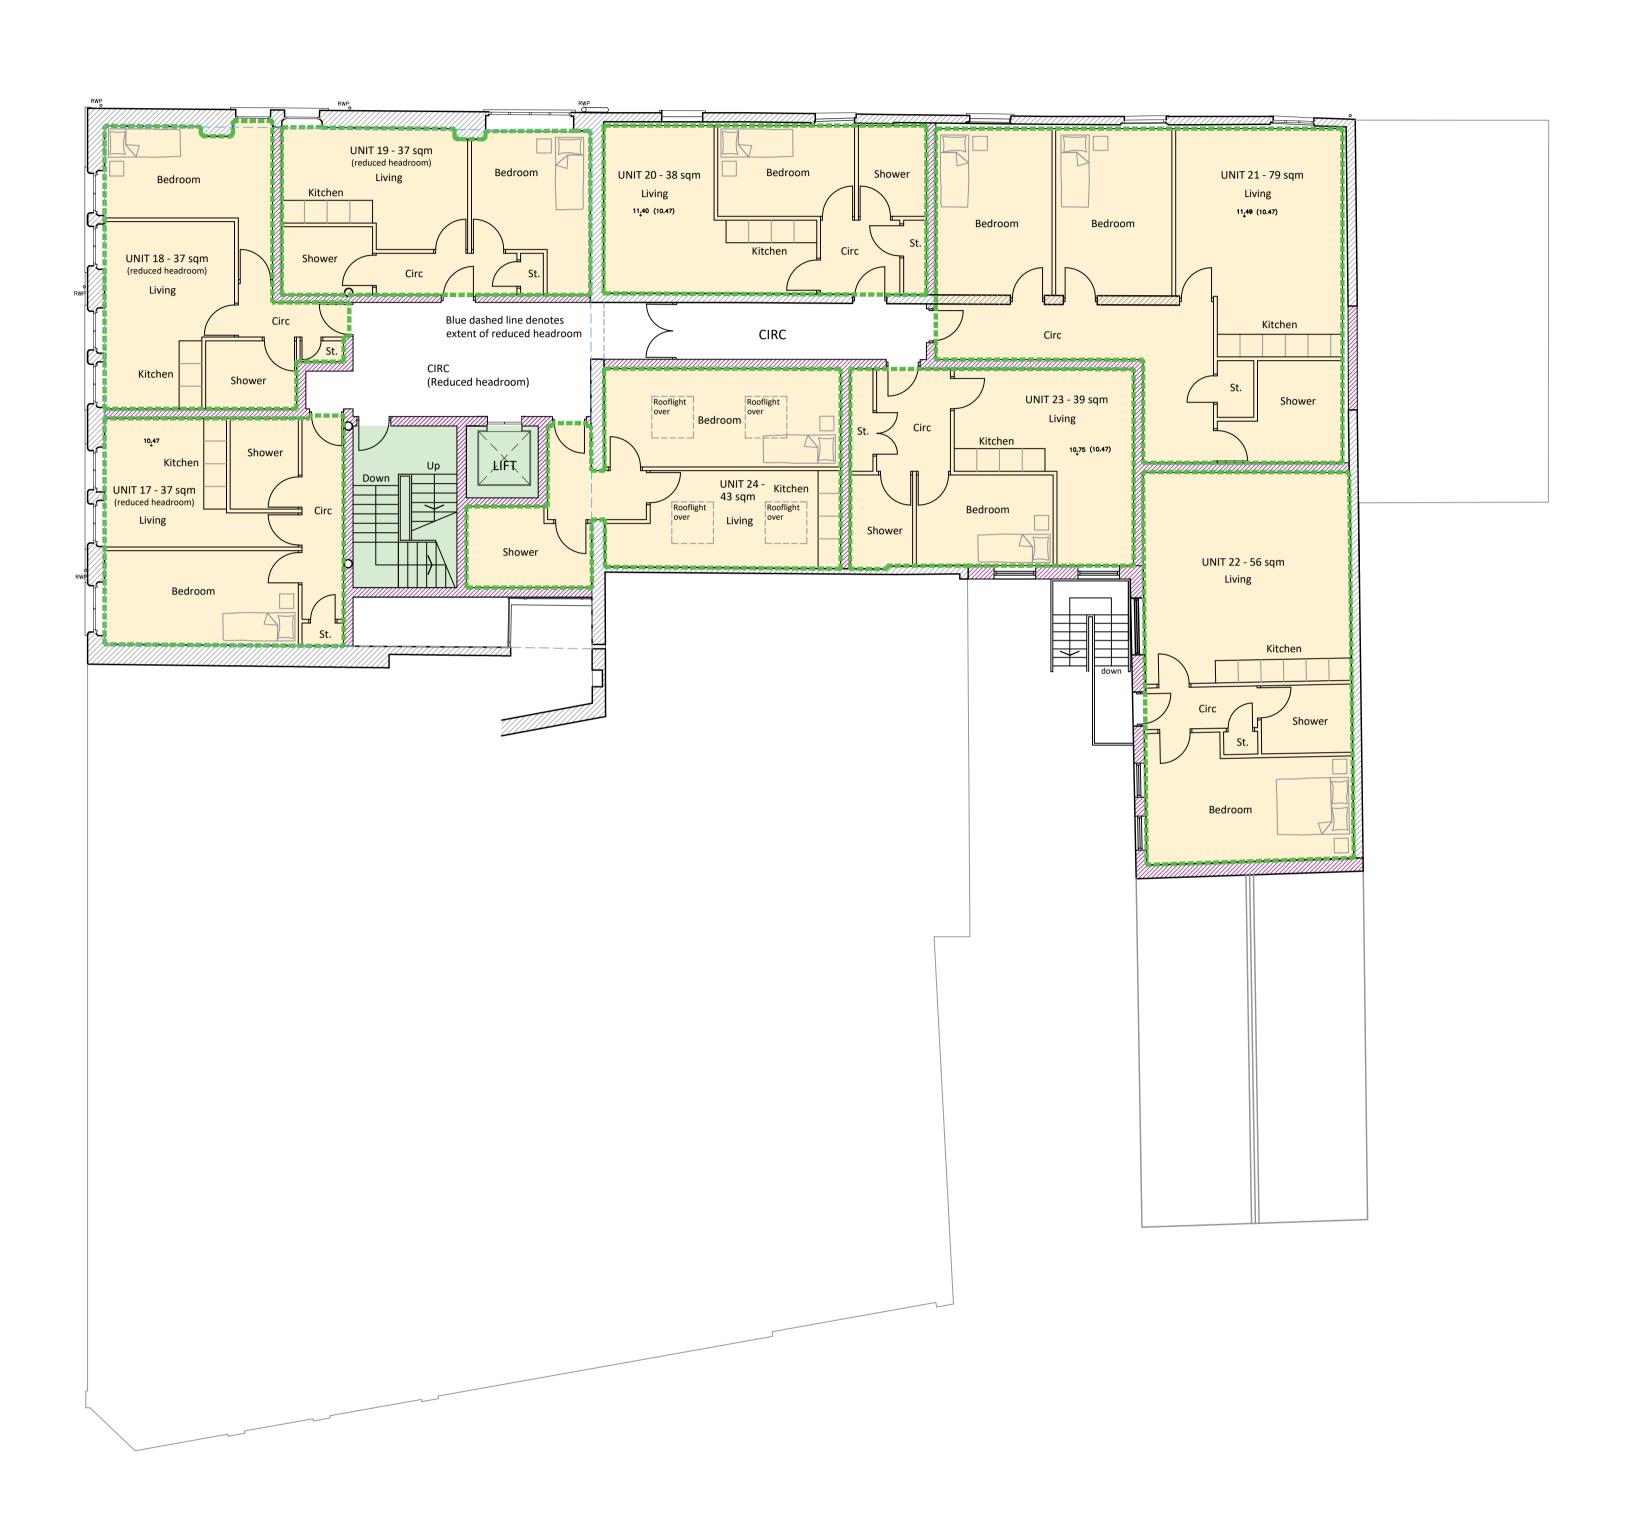

## LEGEND - MEZZANINE FLOOR LEVEL

| UNIT | Approx net m <sup>2</sup> | Туре     |  |  |
|------|---------------------------|----------|--|--|
| 17   | 37                        | 1 Bed 1p |  |  |
| 18   | 37                        | 2 Bed 1p |  |  |
| 19   | 37                        | 1 Bed 1p |  |  |
| 20   | 38                        | 1 Bed 1p |  |  |
| 21   | 79                        | 2 Bed 4p |  |  |
| 22   | 56                        | 1 Bed 2p |  |  |
| 23   | 39                        | 1 Bed 1p |  |  |
| 24   | 43                        | 1 Bed 1p |  |  |
|      |                           |          |  |  |

Mezzanine Floor Plan as Proposed Scale @ 1:100

INFINITY PROPERTY INVESTMENTS LTD

61-63 STOCKPORT ROAD, ASHTON-UNDER-LYNE

CONVERSION OF EXISTING BUILDING TO FLATS

Mezzanine Floor Plan as Proposed

| Drawing Number   | Project number | 873-01       |
|------------------|----------------|--------------|
| P-09             | Date           | 07.06.2021   |
|                  | Drawn by       | DM           |
| Current Revision | Checked by     | OL3          |
| В                | Scale @ A1     | As indicated |